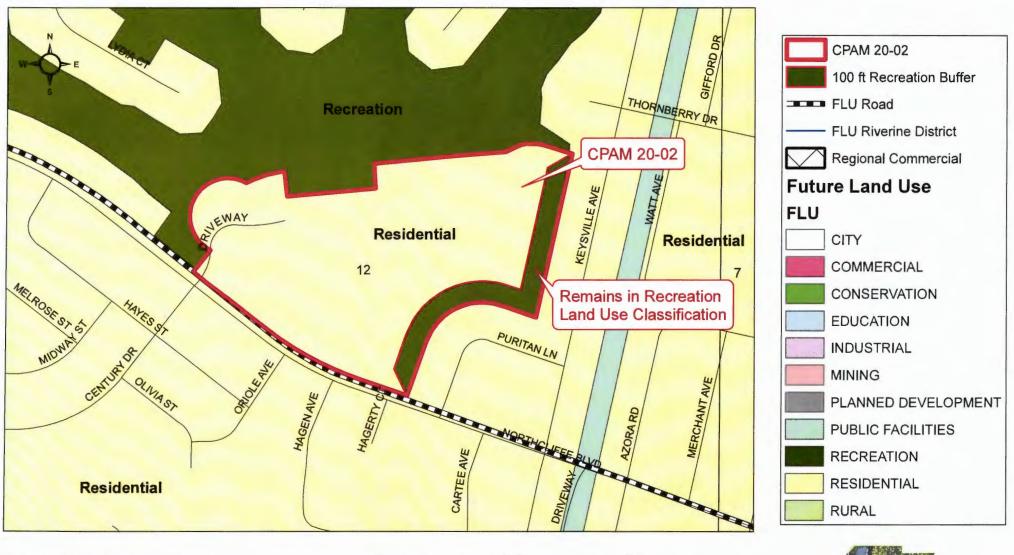

|

become effective. If a final order of noncompliance is issued by the Administrative Commission, this amendment may nevertheless be made effective by adoption of a resolution affirming its effective status, a copy of which resolution shall be sent to the state land planning agency. BE IT ORDAINED BY THE BOARD OF COUNTY COMMISSIONERS OF BOARD OF COUNTY COMMISSIONERS HERNANDO COUNTY, FLORIDA **JOH** CHAIRMAN CLERK OF CIRCUIT COURT AND COMPTROLLER Approved as to Form and Legal Sufficiency Kyle Benda **Assistant County Attorney** 

## **Hernando County Comprehensive Plan Map**

Proposed Future Land Use CPAM 20-02 Version Date 10/13/2020









CPAM 20-02

## **Hernando County Comprehensive Plan Map**

Proposed Future Land Use CPAM 20-02 Version Date:10/13/2020





PLEASE REFER TO THE TEXT PORTION OF THE COMPREHENSIVE PLAN IN CONJUNCTION WITH THE USE OF THE FUTURE LAND USE MAP SERIES. NOTE: THE RIVERINE DISTRICT IS SHOWN AS A LINE SETBACK PARALLEL TO THE WEEK! WACHEE, MUD AND WITHLACOOCHEE RIVERS.